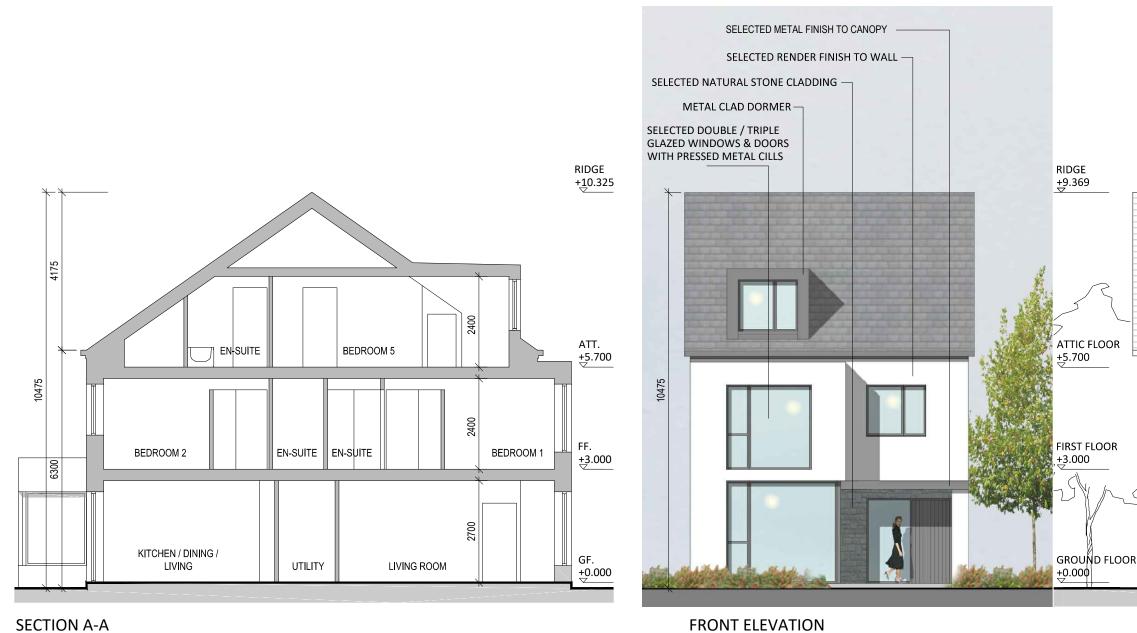

**SECTION A-A** 

scale 1:100

DETACHED HOUSE TYPE A - Section A-A & Elevations.

5 BED - 3 STOREY DETACHED HOUSE a: 196.5 m<sup>2</sup>

scale 1:100

| Revision Description                                      | Date                                            | Rev. No.        | Issued by   |
|-----------------------------------------------------------|-------------------------------------------------|-----------------|-------------|
| Planning                                                  | 15/05/2019                                      | 01              | RD          |
|                                                           |                                                 |                 |             |
|                                                           |                                                 |                 |             |
|                                                           |                                                 |                 |             |
|                                                           |                                                 |                 |             |
|                                                           |                                                 |                 |             |
|                                                           |                                                 |                 |             |
|                                                           |                                                 |                 |             |
|                                                           |                                                 |                 |             |
|                                                           |                                                 |                 |             |
|                                                           |                                                 |                 |             |
| igured dimensions only to be used. This drawing is copy   | right of O'Mahony Pike Architects Ltd. All info | ormation is sha | ared as ner |
| approved use in accordance with $BS1192(2007) + A2(2017)$ |                                                 |                 |             |
| f 'Information Approval Check' is empty, this information |                                                 |                 |             |