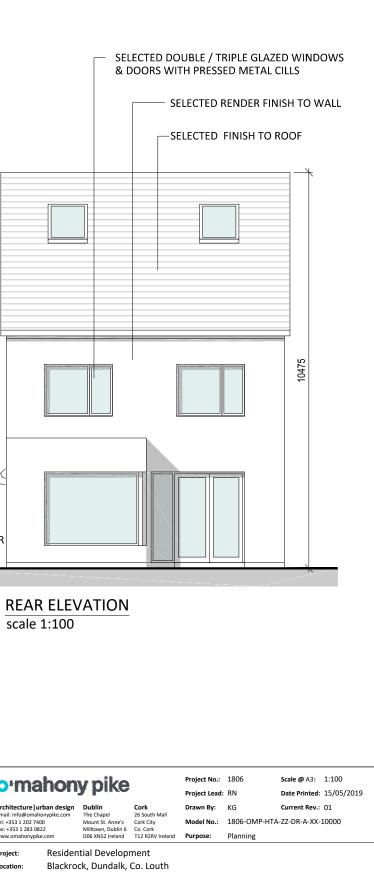

**SECTION A-A** 

scale 1:100

DETACHED HOUSE TYPE A - Section A-A & Elevations.

5 BED - 3 STOREY DETACHED HOUSE a: 196.5 m<sup>2</sup>

scale 1:100

| Revision Description                                      | Date                                            | Rev. No.        | Issued by   |
|-----------------------------------------------------------|-------------------------------------------------|-----------------|-------------|
| Planning                                                  | 15/05/2019                                      | 01              | RD          |
|                                                           |                                                 |                 |             |
|                                                           |                                                 |                 |             |
|                                                           |                                                 |                 |             |
|                                                           |                                                 |                 |             |
|                                                           |                                                 |                 |             |
|                                                           |                                                 |                 |             |
|                                                           |                                                 |                 |             |
|                                                           |                                                 |                 |             |
|                                                           |                                                 |                 |             |
|                                                           |                                                 |                 |             |
| igured dimensions only to be used. This drawing is copy   | right of O'Mahony Pike Architects Ltd. All info | ormation is sha | ared as ner |
| approved use in accordance with $BS1192(2007) + A2(2017)$ |                                                 |                 |             |
| f 'Information Approval Check' is empty, this information |                                                 |                 |             |